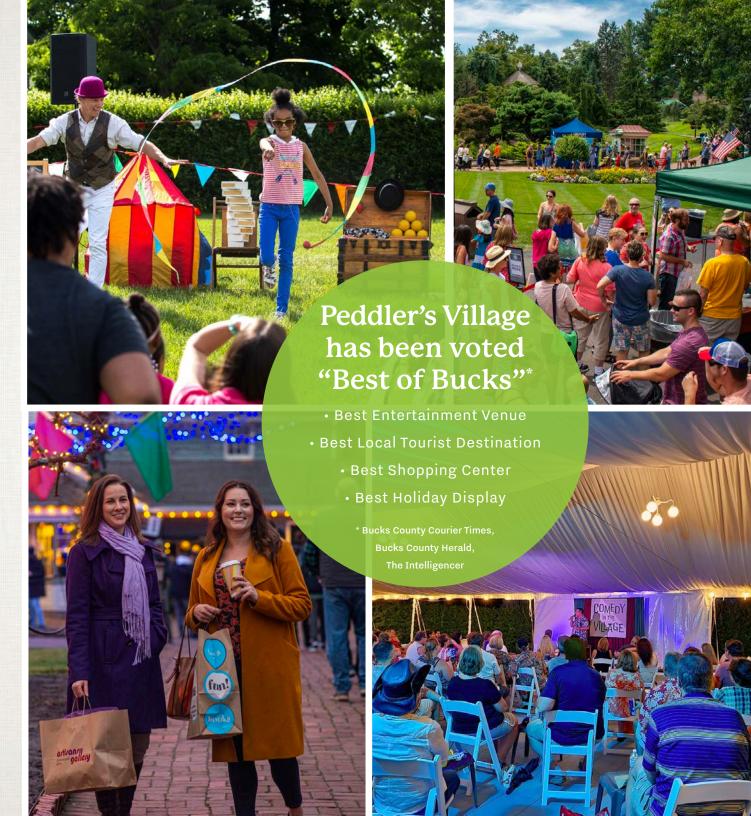

# Overview

As one of the most-visited attractions in the Philadelphia area, Peddler's Village draws more than two million people each year.

Our events—several of which have been in place for decades—are extremely popular, attracting visitors of all ages from throughout the region and beyond.

- · Year-round festivals and events
- · 65+ shops and boutiques
- Seven restaurants and three tasting rooms
- Boutique inn with
   66 luxury rooms and suites
- Family fun center with 100-year-old carousel and the area's largest indoor obstacle course