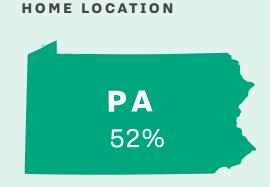

## 99% of visitors

would recommend Peddler's Village to others

**NJ** 35%

**NY** 8%

Other 5%