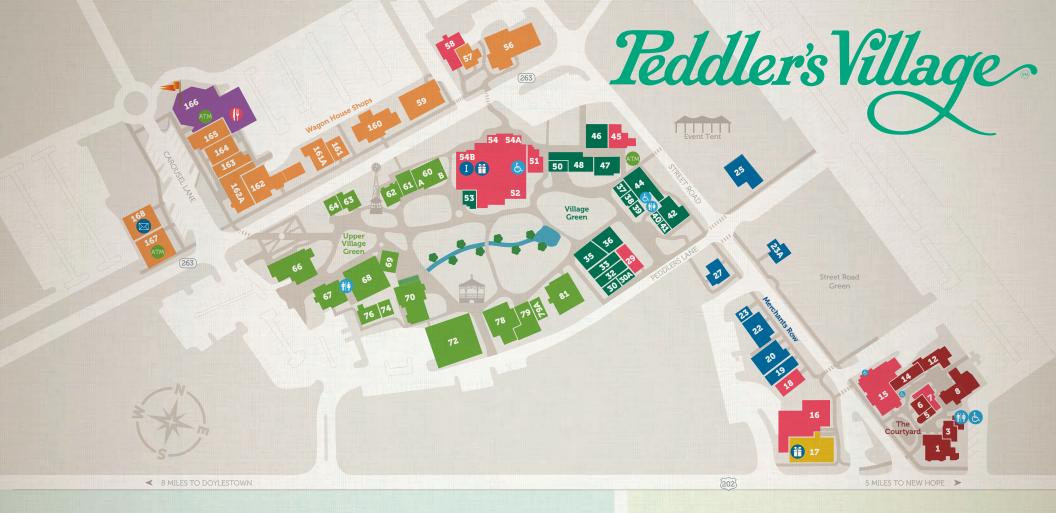

### 42-ACRE PROPERTY IN LAHASKA, PENNSYLVANIA

Peddler's Village offers free admission and plenty of free on-site parking.

#### **ADDRESS**

Route 202 & Street Road, Lahaska, PA 18931

55 minutes from Philadelphia | 1-½ hours from New York City