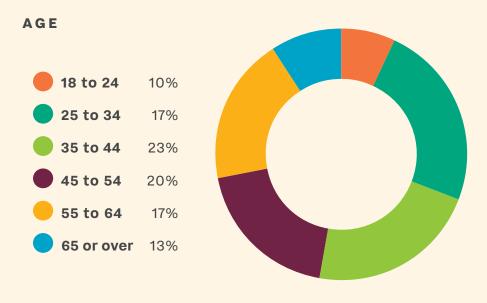

# Overview

As one of the most-visited attractions in the Philadelphia area, Peddler's Village draws more than two million people each year.

Our events—several of which have been in place for decades—are extremely popular, attracting visitors of all ages from throughout the region and beyond.

- · Year-round festivals and events
- · 65+ shops and boutiques
- Seven restaurants and three tasting rooms
- Boutique inn with
   66 luxury rooms and suites
- Family fun center with 100-year-old carousel and the area's largest indoor obstacle course







**DIRECT CONNECTIONS** 









158k Followers

52.4k

Followers

3.5k

Followers

1.26K

Followers

8.5k

Followers

WEBSITE

160,200

average monthly visits to PeddlersVillage.com

**AVERAGE RATINGS** 

Google

4.6/5



4/5



4.5/5





## 99% of visitors

would recommend Peddler's Village to others





**NJ** 35%

**NY** 8%

Other 5%

### **AFFINITIES**

- Food and dining/ Cooking
- Shopping
- Travel
- Family
- Pets
- Sports
- · Health and fitness
- Movies/TV/
   Entertainment

# Festivals & Events

# YEAR-ROUND FESTIVAL MONTHS & WEEKENDS

- · Tens of thousands of event visitors
- · Free admission and parking
- · Live music and entertainment
- · Food trucks and food vendors
- · Kids and family activities
- · Quintessential country charm

### PAST SPONSORS

































### FESTIVALS & WEEKEND EVENTS

Fire & Frost Fun

January 5 & 6, 12 & 13

Village of Chocolate

February 14-18

Celebrate the Green

March 15-17

Strawberry Festival

May 4 & 5

**Bucks Fever** 

June 22 & 23

**BBQ** Bash

July 4-7