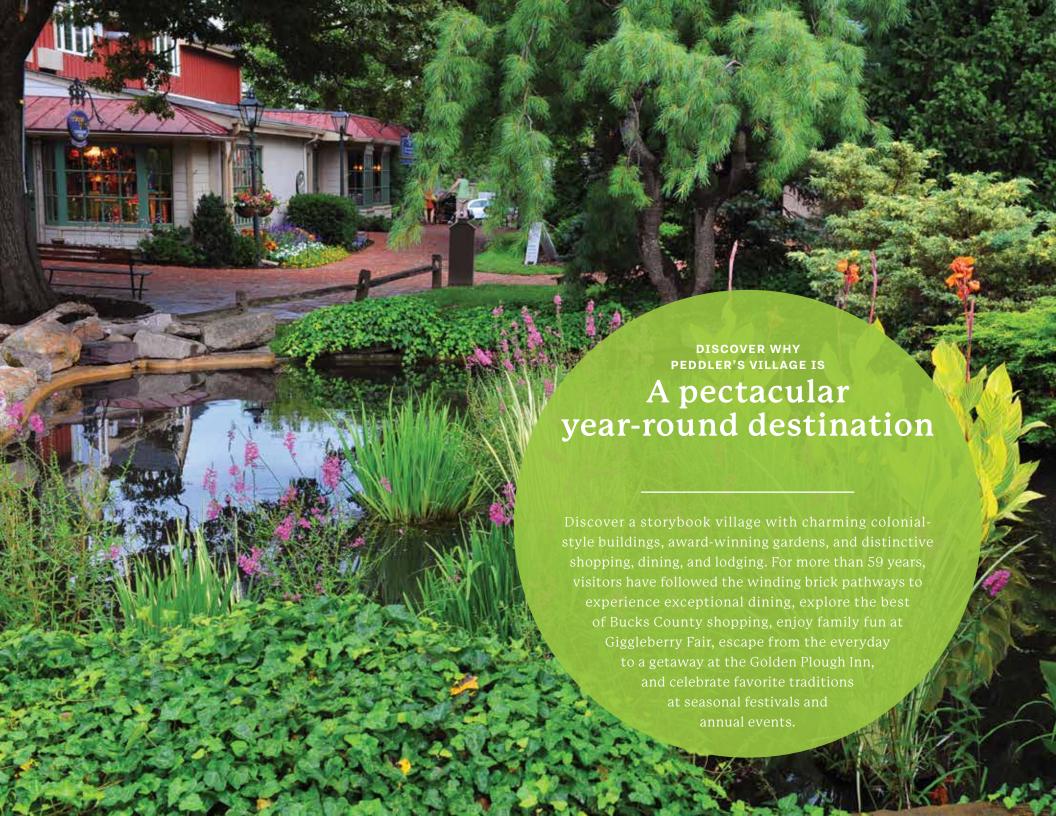

- Unique and charming shopping experience with 114,000 SF of retail space
- 63 specialty shops, 6 restaurants and the elegant Golden Plough Inn
- Third most-popular tourist destination in the Philadelphia region, welcoming more than two million visitors annually
- Strategically positioned near the intersection of Routes 263 & 202 (17,000 AADT)
- Located between Philadelphia and New York; accessible to nearly 1.5 million people within a 30-minute drive
- Attracts local shoppers as well as weekend visitors via special events, weekend festivals and a carefully curated mix of national, regional and local tenants