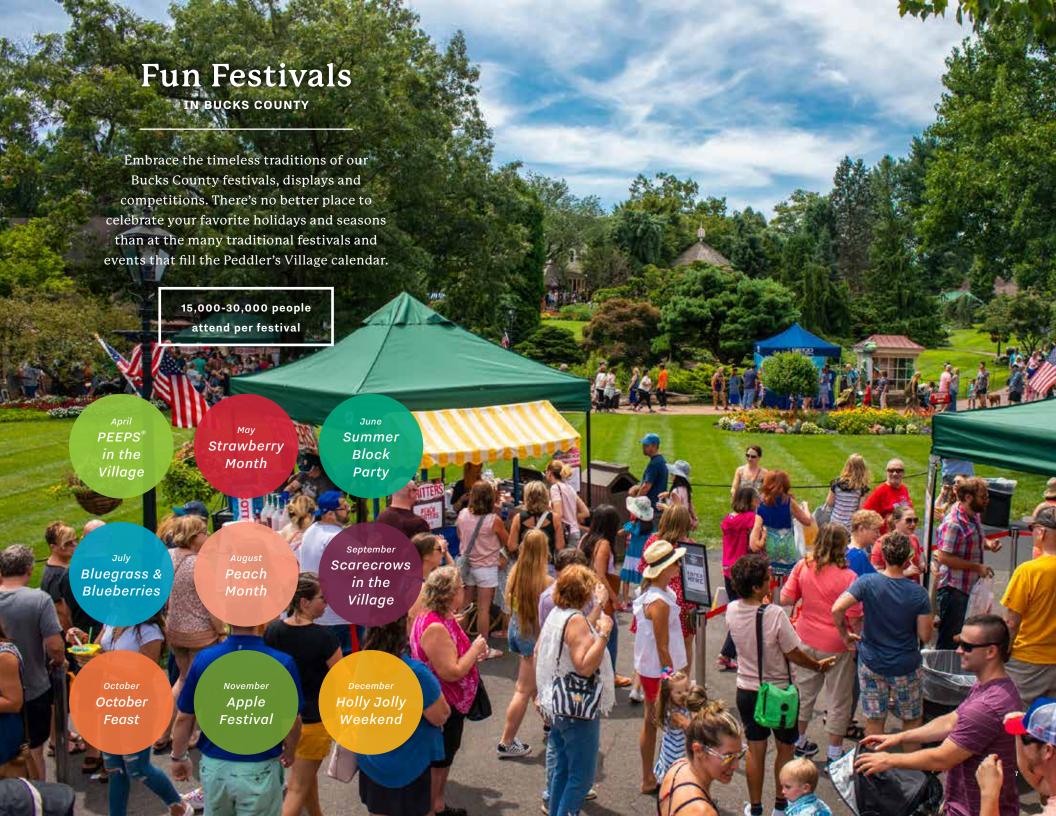

- Unique and charming shopping experience with 114,000 SF of retail space
- 63 specialty shops, 6 restaurants and the elegant Golden Plough Inn
- Third most-popular tourist destination in the Philadelphia region, welcoming more than two million visitors annually
- Strategically positioned near the intersection of Routes 263 & 202 (17,000 AADT)
- Located between Philadelphia and New York; accessible to nearly 1.5 million people within a 30-minute drive
- Attracts local shoppers as well as weekend visitors via special events, weekend festivals and a carefully curated mix of national, regional and local tenants