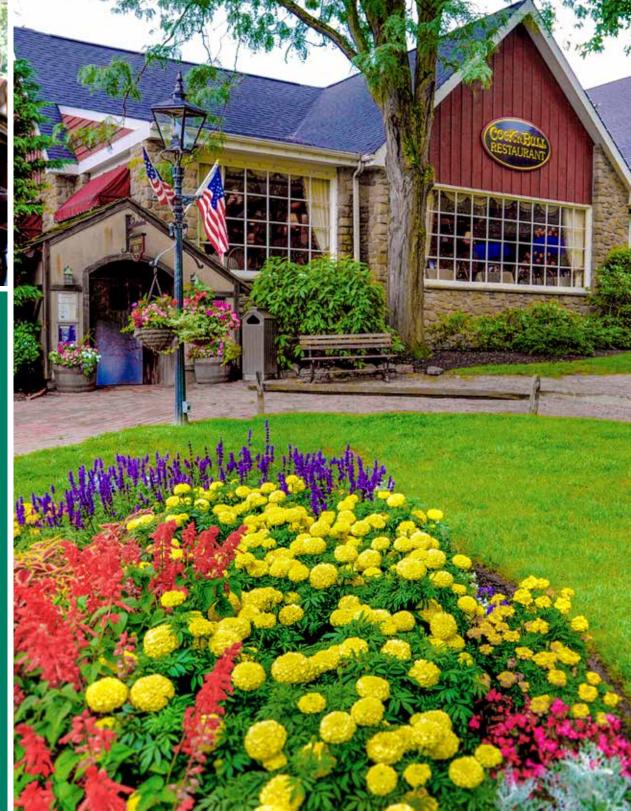

- Unique and charming shopping experience with 114,000 SF of retail space
- 63 specialty shops, 6 restaurants and the elegant Golden Plough Inn
- Third most-popular tourist destination in the Philadelphia region, welcoming more than two million visitors annually
- Strategically positioned near the intersection of Routes 263 & 202 (17,000 AADT)
- Located between Philadelphia and New York; accessible to nearly 1.5 million people within a 30-minute drive
- Attracts local shoppers as well as weekend visitors via special events, weekend festivals and a carefully curated mix of national, regional and local tenants