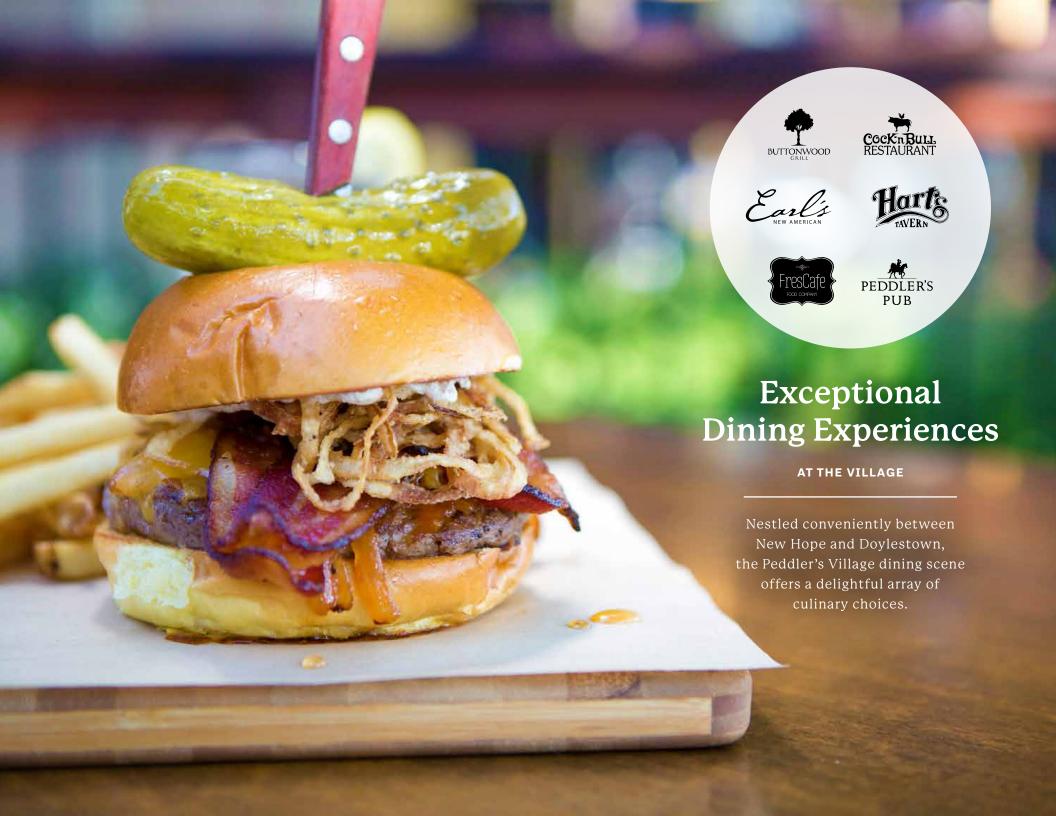

- Unique and charming shopping experience with 114,000 SF of retail space
- 63 specialty shops, 6 restaurants and the elegant Golden Plough Inn
- Third most-popular tourist destination in the Philadelphia region, welcoming more than two million visitors annually
- Strategically positioned near the intersection of Routes 263 & 202 (17,000 AADT)
- Located between Philadelphia and New York; accessible to nearly 1.5 million people within a 30-minute drive
- Attracts local shoppers as well as weekend visitors via special events, weekend festivals and a carefully curated mix of national, regional and local tenants