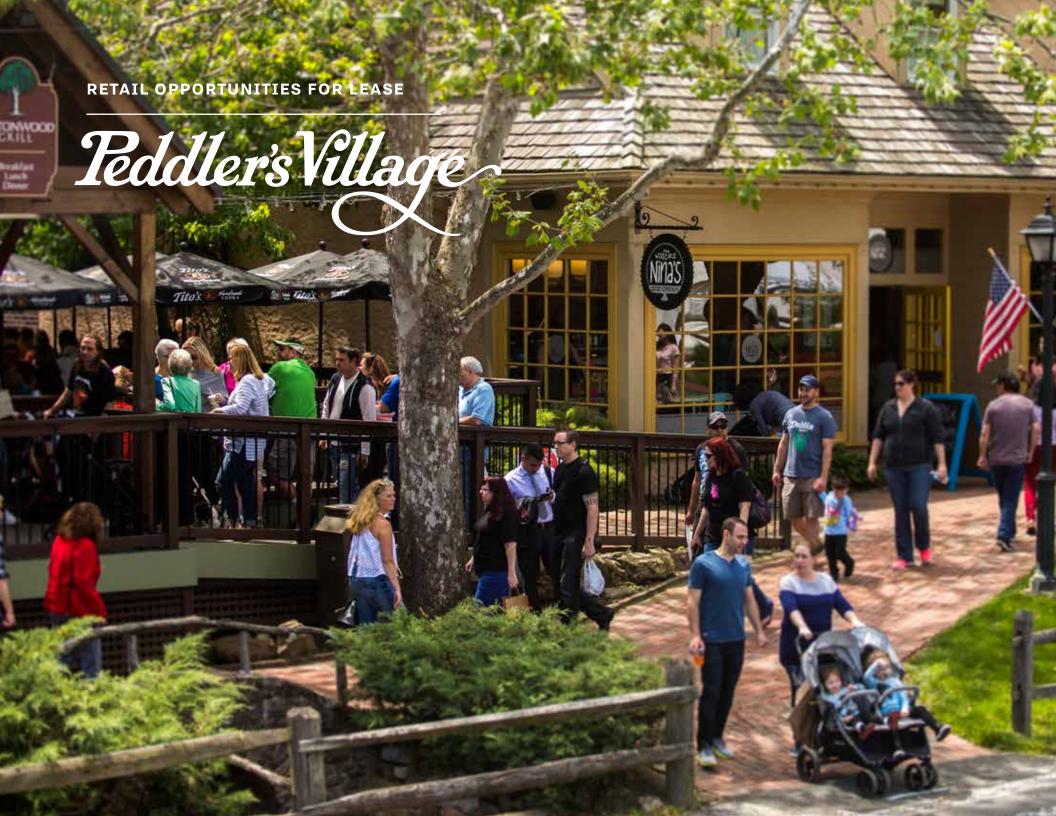

- Unique and charming shopping experience with 114,000 SF of retail space
- 63 specialty shops, 6 restaurants and the elegant Golden Plough Inn
- Third most-popular tourist destination in the Philadelphia region, welcoming more than two million visitors annually
- Strategically positioned near the intersection of Routes 263 & 202 (17,000 AADT)
- Located between Philadelphia and New York; accessible to nearly 1.5 million people within a 30-minute drive
- Attracts local shoppers as well as weekend visitors via special events, weekend festivals and a carefully curated mix of national, regional and local tenants